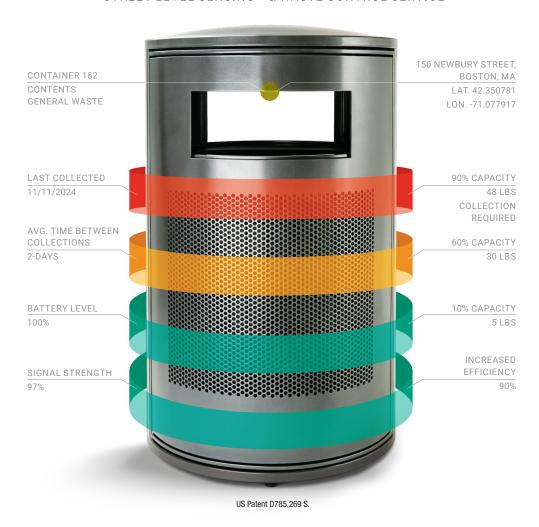

## We always let a good idea go to waste.

Since 1962, we've been designing, manufacturing and refining receptacles for waste and recycling. Now, our Victor Stanley Relay® Sensor and Service, which continuously monitors fill level, is boosting time and cost efficiencies for municipalities across the country. Relay also conveys system temperature, weight, location via GPS and collection status, in real-time and historically, allowing for planning, scheduling, and routing collections much more efficiently — an estimated 70–90% reduction in collection expenses. Whether you retrofit or make it part of new orders, Relay says a lot about how your community handles waste.