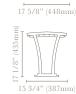

#### FREESIA BENCH

2, 4 or 6 ft (1.2 or 1.8 m) length. Model FRE-20: with end armrests.\*

Model FRE-20NA: without armrests.\*

#### FREESIA BACKLESS BENCH

2, 4 or 6 ft (1.2 or 1.8 m) length. Model FRE-23: with end armrests.\* Model FRE-23NA: without armrests.