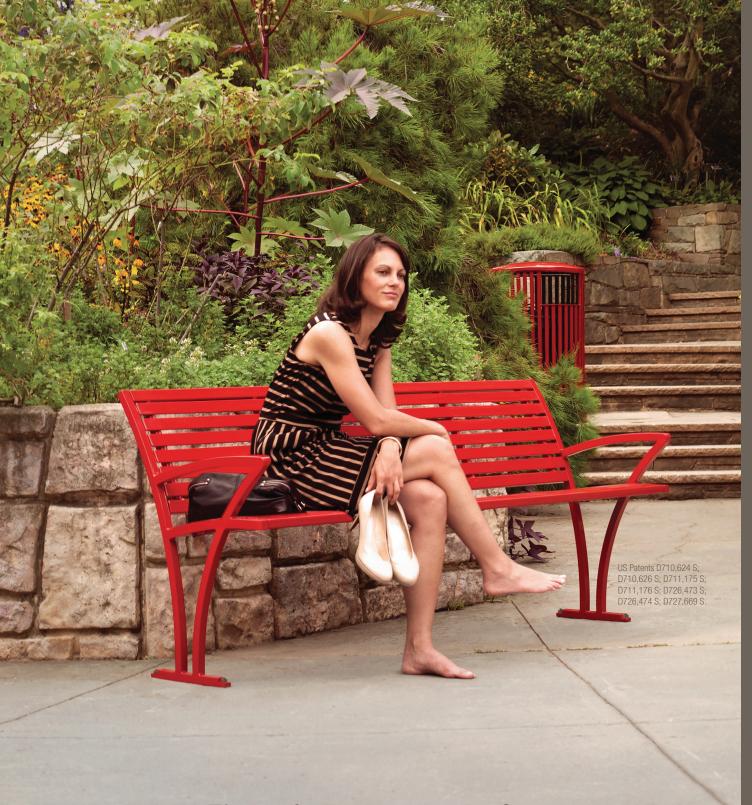

### The perfect escape since 1962.

Celebrating over 60 years, Victor Stanley designs, engineers and manufactures timeless site furnishings so you can bring communities to life. Our Perenne collection (patented) embodies elements in nature and classical settee furniture design while remaining slim, open, functional, and timeless.

Designed, engineered, and manufactured with the same attention to detail, quality, and durability that the design community has come to expect from Victor Stanley. The Perenne collection features clean lines, natural proportions, and slim profiles. The Freesia bench (patented) embodies elements in nature and classical settee furniture design while remaining open and functional. It's just one more way Victor Stanley helps you create the perfect setting for timeless moments.

#### FREESIA BENCH

2, 4 or 6 ft (1.2 or 1.8 m) length. Model FRE-20: with end armrests.\*

Model FRE-20NA: without armrests.\*

#### OPTIONS

Surface mount. In-ground mount.

\*Covered by one or more of the following: US Patents D710,624 S; D710,626 S; D711,175 S; D711,176 S; D726,473 S; D726,474 S; D727,669 S.

See product specifications for further details. Drawings are not to scale. Our TGIC powder-coating averages 8-10 mils (200-250 microns) thick and is applied in-house to ensure the highest level of quality. Offered in 15 standard, satin and metallic colors, plus a full range of RAL colors with available color matching. Additional cost may apply.