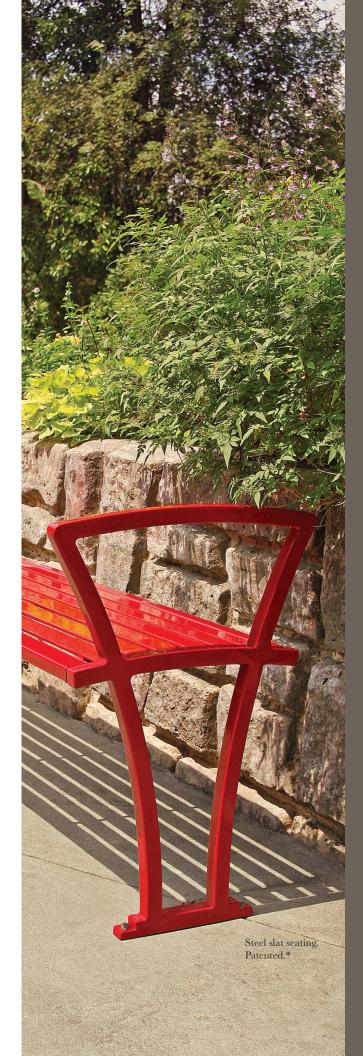

Designed, engineered, and manufactured with the same attention to detail, quality, and durability that the design community has come to expect from Victor Stanley. The Perenne collection features clean lines, natural proportions, and slim profiles. The Freesia bench (patented) embodies elements in nature and classical settee furniture design while remaining open and functional. It's just one more way Victor Stanley helps you create the perfect setting for timeless moments.

#### FREESIA BENCH

2, 4 or 6 ft (1.2 or 1.8 m) length. Model FRE-20: with end armrests.\*

Model FRE-20NA: without armrests.\*

#### OPTIONS

Horizontal steel slat seating. Wood slat seating. Surface mount. In-ground mount. Intermediate armrests.