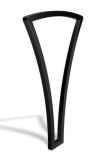

#### FREESIA BIKE RACK

Frame constructed of 1 x 1 in (25.4 x 25.4 mm) solid steel.

Capacity: 2 bikes.

Model BFRE-101: single arch.\*

Model BFRE-161: single arch with cross bar.\*

## BFRE-101 BFRE-161