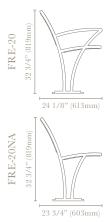

#### FREESIA BENCH

2, 4 or 6 ft (1.2 or 1.8 m) length. Model FRE-20: with end armrests.\*

Model FRE-20NA: without armrests.\*

#### OPTIONS

Horizontal steel slat seating. Wood slat seating. Surface mount. In-ground mount. Intermediate armrests.