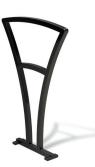

#### FREESIA BIKE RACK

Frame constructed of 1 x 1 in (25.4 x 25.4 mm) solid steel.

Capacity: 2 bikes.

Model BFRE-101: single arch.\*

Model BFRE-161: single arch with cross bar.\*

## BFRE-101 BFRE-161