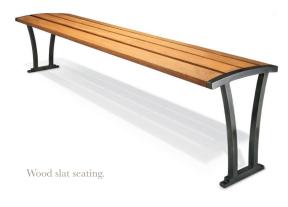

#### FREESIA BACKLESS BENCH

2, 4 or 6 ft (1.2 or 1.8 m) length. Model FRE-23: with end armrests.\* Model FRE-23NA: without armrests.

#### OPTIONS

Horizontal steel slat seating. Wood slat seating. Surface mount. In-ground mount. Intermediate armrests.