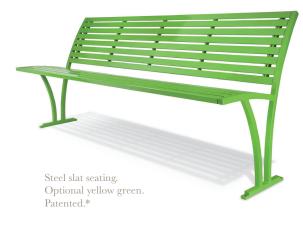

#### FREESIA BENCH

2, 4 or 6 ft (1.2 or 1.8 m) length. Model FRE-20: with end armrests.\*

Model FRE-20NA: without armrests.\*

#### OPTIONS

Horizontal steel slat seating. Wood slat seating. Surface mount. In-ground mount. Intermediate armrests.