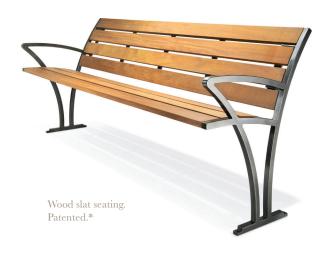

Designed, engineered, and manufactured with the same attention to detail, quality, and durability that the design community has come to expect from Victor Stanley. The Perenne collection features clean lines, natural proportions, and slim profiles. The Freesia bench (patented) embodies elements in nature and classical settee furniture design while remaining open and functional. It's just one more way Victor Stanley helps you create the perfect setting for timeless moments.

#### FREESIA BENCH

2, 4 or 6 ft (1.2 or 1.8 m) length. Model FRE-20: with end armrests.\*

Model FRE-20NA: without armrests.\*

#### OPTIONS

Horizontal steel slat seating. Wood slat seating. Surface mount. In-ground mount. Intermediate armrests.