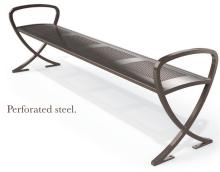

## OPTIONS

Horizontal steel slats. Wood slats. Perforated steel. Intermediate armrests (bolt-on) for horizontal steel or wood slat seating.

## OPTIONS

Horizontal steel slats. Wood slats. Perforated steel. Intermediate armrests (bolt-on) for horizontal steel or wood slat seating.

See product specifications for further details. Drawings are not to scale. Our TGIC powder-coating averages 8-10 mils (200-250 microns) thick and is applied in-house to ensure the highest level of quality. Offered in 15 standard, satin and metallic colors, plus a full range of RAL colors with available color matching. Additional cost may apply.