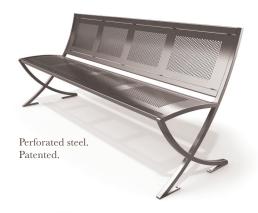

## OPTIONS

Horizontal steel slats. Wood slats. Perforated steel. Intermediate armrests (bolt-on) for horizontal steel or wood slat seating.

## OPTIONS

Horizontal steel slats. Wood slats. Perforated steel. Intermediate armrests (bolt-on) for horizontal steel or wood slat seating.

See product specifications for further details. Drawings are not to scale. Our TGIC powder-coating averages 8-10 mils (200-250 microns) thick and is applied in-house to ensure the highest level of quality. Offered in 15 standard, satin and metallic colors, plus a full range of RAL colors with available color matching. Additional cost may apply.