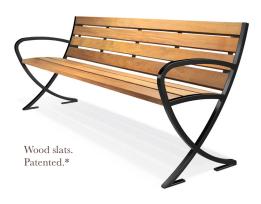

## OPTIONS

Horizontal steel slats. Wood slats. Perforated steel. Intermediate armrests (bolt-on) for horizontal steel or wood slat seating.

## OPTIONS

Horizontal steel slats. Wood slats. Perforated steel. Intermediate armrests (bolt-on) for horizontal steel or wood slat seating.

See product specifications for further details. Drawings are not to scale. Our TGIC powder-coating averages 8-10 mils (200-250 microns) thick and is applied in-house to ensure the highest level of quality. Offered in 15 standard, satin and metallic colors, plus a full range of RAL colors with available color matching. Additional cost may apply.