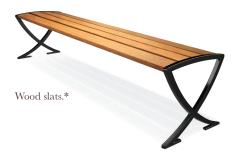

## OPTIONS

Horizontal steel slats. Wood slats. Perforated steel. Intermediate armrests (bolt-on) for horizontal steel or wood slat seating.

## OPTIONS

Horizontal steel slats. Wood slats. Perforated steel. Intermediate armrests (bolt-on) for horizontal steel or wood slat seating.

See product specifications for further details. Drawings are not to scale. Our TGIC powder-coating averages 8-10 mils (200-250 microns) thick and is applied in-house to ensure the highest level of quality. Offered in 15 standard, satin and metallic colors, plus a full range of RAL colors with available color matching. Additional cost may apply.