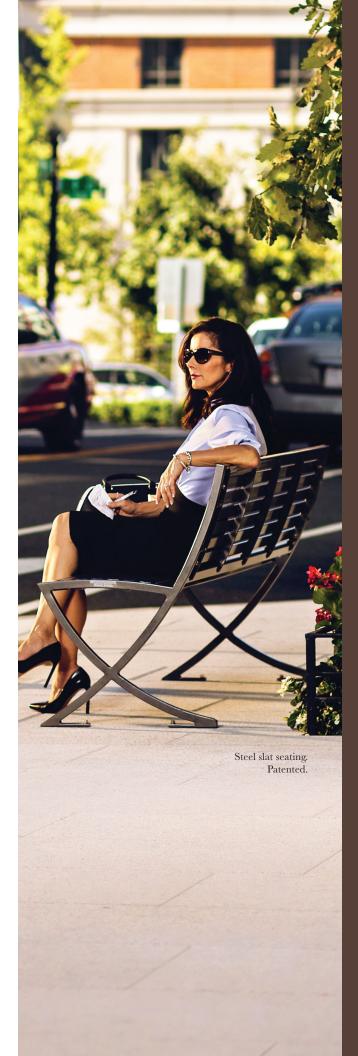

VICTOR Create a timeless moment.® Designed, engineered, and manufactured with the same attention to detail, quality, and durability that the design community has come to expect from Victor Stanley. The Perenne collection features clean lines, natural proportions, and slim profiles. The Lily bench (patented) embodies elements in nature and classical settee furniture design while remaining open and functional. It's just one more way Victor Stanley helps you create the perfect setting for timeless moments.

## LILY BENCH\*\*

2, 4 or 6 ft (.61, 1.2 or 1.8 m) length. Surface mount.

Model LIL-20: with pointed armrests.

Model LIL-20CA: with curved armrests.

Model LIL-20NA: without armrests.