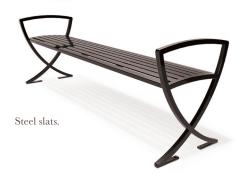

## OPTIONS

Horizontal steel slats. Wood slats. Perforated steel. Intermediate armrests (bolt-on) for horizontal steel or wood slat seating.

## OPTIONS

Horizontal steel slats. Wood slats. Perforated steel. Intermediate armrests (bolt-on) for horizontal steel or wood slat seating.

See product specifications for further details. Drawings are not to scale. Our TGIC powder-coating averages 8-10 mils (200-250 microns) thick and is applied in-house to ensure the highest level of quality. Offered in 15 standard, satin and metallic colors, plus a full range of RAL colors with available color matching. Additional cost may apply.