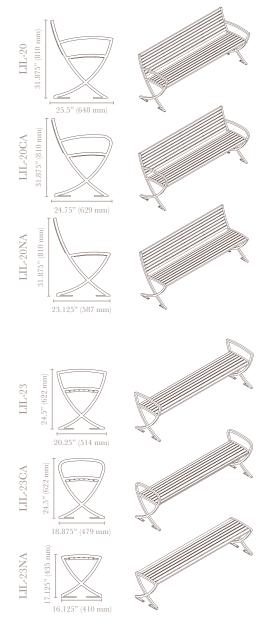

## LILY BENCH\*\*

2, 4 or 6 ft (.61, 1.2 or 1.8 m) length. Surface mount.

Model LIL-20: with pointed armrests.

Model LIL-20CA: with curved armrests.

Model LIL-20NA: without armrests.

## LILY BACKLESS BENCH

2, 4 or 6 ft (.61, 1.2 or 1.8 m) length. Surface mount.

Model LIL-23: backless with pointed armrests.

Model LIL-23CA: backless with curved armrests.

Model LIL-23NA: backless without armrests.