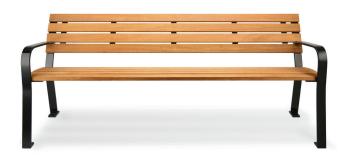

Gelebrating over 60 years, Victor Stanley designs, engineers, and manufactures timeless site furnishings so you can bring communities to life. The RBW-28 embodies the Steelsites™ RB collection's refined elegance and comfort. With a solid steel frame composed of 98% recycled content, genuine Ipe wood slats and integrally welded end armrests, RBW-28 creates the perfect pairing of sleek design with strength, durability, and sustainability.

Create a timeless moment.®

We have seamlessly wedded the functionality of our most popular steel bench design with the minimalistic beauty of the Reverie collection. The RBW-28 is the embodiment of the Steelsites™ RB collection's refined elegance and comfort. With a solid steel frame composed of 98% recycled content and genuine Ipe wood slats, the RBW-28 creates the perfect pairing of sleek design with strength, durability, and sustainability.

## **RBW-28 BENCH**

 $2,\,4$  or 6 ft (.61, 1.2 or 1.8 m) length. Surface mount. Wood slats.