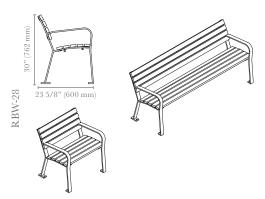

## **RBW-28 BENCH**

 $2,\,4$  or 6 ft (.61, 1.2 or 1.8 m) length. Surface mount. Wood slats.

## OPTIONS

Intermediate armrests (bolt-on) for 4 or 6 ft (1.2 or 1.8 m) length.