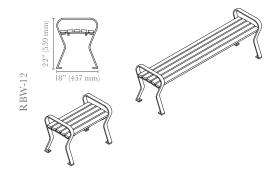

## **RBW-12 BACKLESS BENCH**

2, 4 or 6 ft (.61, 1.2 or 1.8 m) length. Surface mount. Wood slats.

## OPTIONS

Intermediate armrests (bolt-on) for 4 or 6 ft (1.2 or 1.8 m) length.

See product specifications for further details. Drawings are not to scale. Our TGIC powder-coating averages 8-10 mils (200-250 microns) thick and is applied in-house to ensure the highest level of quality. Offered in 15 standard, satin and metallic colors, plus a full range of RAL colors with available color matching. Additional cost may apply.