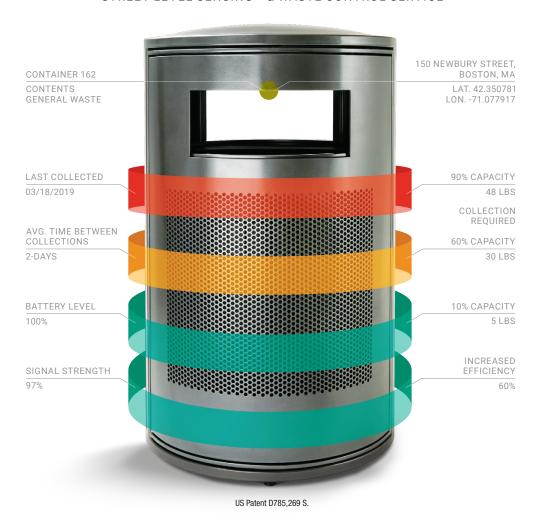

## **VICTOR STANLEY RELAY™**

## STREET LEVEL SENSING™ & WASTE CONTROL SERVICE

## We always let a good idea go to waste.

Since 1962, we've been designing, manufacturing and refining receptacles for waste and recycling. Now, our Victor Stanley Relay<sup>™</sup> Sensor and Service, which continuously monitors fill level, is boosting time and cost efficiencies for municipalities across the country. Relay also conveys system temperature, weight, location via GPS and collection status, in real-time and historically, allowing for planning, scheduling, and routing collections much more efficiently — an estimated 40-60% reduction in collection expenses. Whether you retrofit or make it part of new orders, Relay says a lot about how your community handles waste.